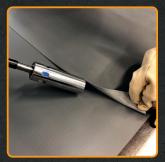

ADJUSTABLE GAS FLOW Regulate gas flow. Control the amount of gas flowing through the burner depending on the application, safe and economical.

MADE FOR 360° USE

SHRINKING

WATERPROOFING

| Article number 215585             |                   |
|-----------------------------------|-------------------|
| Metaljet handle (connection)      | EU (7/16")        |
| Soft flame burner diameter ø (mm) | 24                |
| Hot-air burner diameter ø (mm)    | 38                |
| Gas consumption, g/h at 2 bar     | 230/130           |
| Effect (kW)                       | 3,5/1,7           |
| Gas (100% propene)                | 2x MAPP EU 222183 |
| Connection                        | FII 7/16"         |