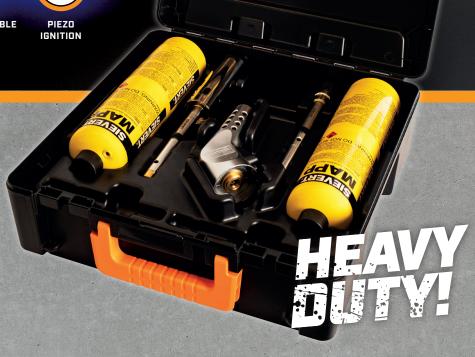

# ONE CASE - ENDLESS OPPORTUNITIES!

The PowerCase system allows you to take full advantage of the Powerjet system. The case has a unique design where the user can add all the different burners.

Whether you are a professional craftsman or DIY handyman, the Powerjet torch system is designed for maximum safety, flexibility and performance. The system operates on a mix of different gases like propane/butane mix and for maximum performance – the MAPP gas.

## POWERCASE 215585

### KIT INCLUDES:

- Metaljet handle EU 7/16"Soft flame burner 24 mm
- Hot-air burner 38 mm
- 2x MAPP EU Gas cylinder
- Cylinder stand