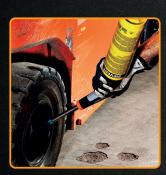

# SIEVERT®

The torch can be used in 360 degrees. No flare-ups when using the torch in different angles for maximum safety. Gives you access to areas that are hard to reach (Works only with Ultragas, MAPP EU, MAPP US, Refillable Cylinders).

ADJUSTABLE GAS FLOW Regulate gas flow. Control the amount of gas flowing through the burner depending on the application, safe and economical.

MADE FOR 360° USE

SHRINKING

WATERPROOFING

| Article number 215585             |                   |
|-----------------------------------|-------------------|
| Metaljet handle (connection)      | EU (7/16")        |
| Soft flame burner diameter ø (mm) | 24                |
| Hot-air burner diameter ø (mm)    | 38                |
| Gas consumption, g/h at 2 bar     | 230/130           |
| Effect (kW)                       | 3,5/1,7           |
| Gas (100% propene)                | 2x MAPP EU 222183 |
| Connection                        | FII 7/16"         |