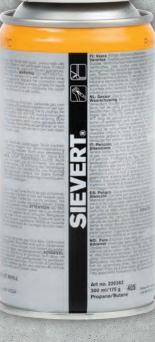

## For use with Sievert Powergas 220383.

| Technical Data           | 228101     | 228102       |
|--------------------------|------------|--------------|
| Connection               | EU (7/16") | EU (7/16")   |
| Burner diameter Ø (mm)   | 20         | 20           |
| Gas consumption (g/h)    | 140        | 140          |
| Effect (kW)              | 1,8        | 1,8          |
| Piezo ignition           | Yes        | Yes          |
| Gas Cartridge Included   | No         | Yes - 220383 |
| Cartridge Stand Included | No         | Yes          |