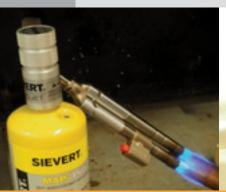

## **The new Sievert Turbojet**

50% Lighter

360° swivel burner for hard to reach places

Double gas stop system

Pipe diameter

| ipo diameter             |                                     |                         |
|--------------------------|-------------------------------------|-------------------------|
|                          | Turbojet Single<br>262033<br>261033 | Turbojet Twin<br>264133 |
| Brazing with Propane     | Ø18mm                               | Ø24mm                   |
| Soldering with Propane   | Ø40mm                               | Ø56mm                   |
| Brazing with MAPP® Gas   | Ø20mm                               | Ø25mm                   |
| Soldering with MAPP® Gas | Ø42mm                               | Ø60mm                   |