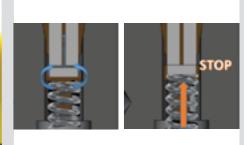

## **The new Sievert Turbojet**

50% Lighter

360° swivel burner for hard to reach places

Double gas stop system

Pipe diameter

| ipo diameter             |                                     |                         |
|--------------------------|-------------------------------------|-------------------------|
|                          | Turbojet Single<br>262033<br>261033 | Turbojet Twin<br>264133 |
| Brazing with Propane     | Ø18mm                               | Ø24mm                   |
| Soldering with Propane   | Ø40mm                               | Ø56mm                   |
| Brazing with MAPP® Gas   | Ø20mm                               | Ø25mm                   |
| Soldering with MAPP® Gas | Ø42mm                               | Ø60mm                   |