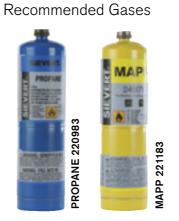

## **The new Sievert Turbojet**

50% Lighter

360° swivel burner for hard to reach places

Double gas stop system

Pipe diameter

| ipo diameter             |                                     |                         |
|--------------------------|-------------------------------------|-------------------------|
|                          | Turbojet Single<br>262033<br>261033 | Turbojet Twin<br>264133 |
| Brazing with Propane     | Ø18mm                               | Ø24mm                   |
| Soldering with Propane   | Ø40mm                               | Ø56mm                   |
| Brazing with MAPP® Gas   | Ø20mm                               | Ø25mm                   |
| Soldering with MAPP® Gas | Ø42mm                               | Ø60mm                   |