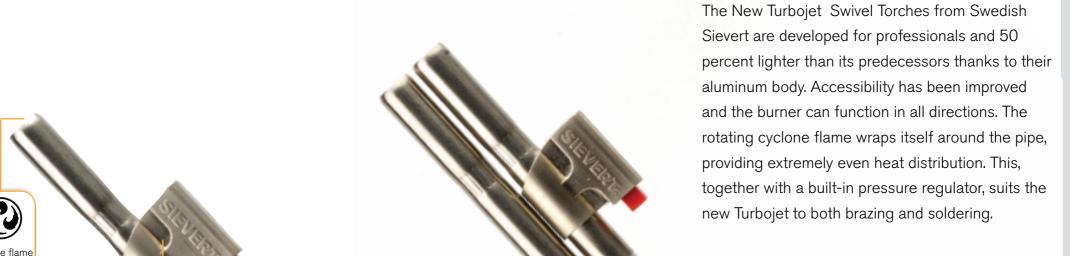

## **The new Sievert Turbojet**

50% Lighter

360° swivel burner for hard to reach places

Double gas stop system

Pipe diameter

| ipo diameter             |                                     |                         |
|--------------------------|-------------------------------------|-------------------------|
|                          | Turbojet Single<br>262033<br>261033 | Turbojet Twin<br>264133 |
| Brazing with Propane     | Ø18mm                               | Ø24mm                   |
| Soldering with Propane   | Ø40mm                               | Ø56mm                   |
| Brazing with MAPP® Gas   | Ø20mm                               | Ø25mm                   |
| Soldering with MAPP® Gas | Ø42mm                               | Ø60mm                   |