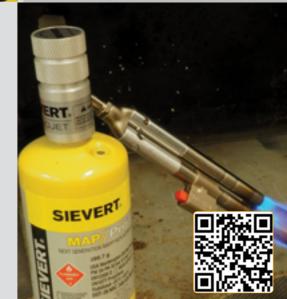

## Light, safe & powerful

New Turbojet UNEF 1"

## **The new Sievert Turbojet**

50% Lighter

360° swivel burner for hard to reach places

Double gas stop system

Pipe diameter

| ipo diameter             |                                     |                         |
|--------------------------|-------------------------------------|-------------------------|
|                          | Turbojet Single<br>262033<br>261033 | Turbojet Twin<br>264133 |
| Brazing with Propane     | Ø18mm                               | Ø24mm                   |
| Soldering with Propane   | Ø40mm                               | Ø56mm                   |
| Brazing with MAPP® Gas   | Ø20mm                               | Ø25mm                   |
| Soldering with MAPP® Gas | Ø42mm                               | Ø60mm                   |