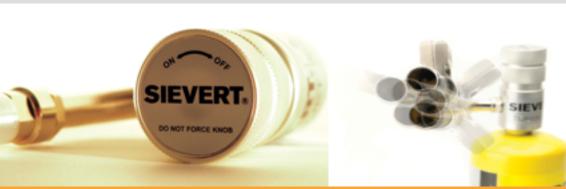

## **The new Sievert Turbojet**

50% Lighter

360° swivel burner for hard to reach places

Double gas stop system

Pipe diameter

| ipo diameter             |                                     |                         |
|--------------------------|-------------------------------------|-------------------------|
|                          | Turbojet Single<br>262033<br>261033 | Turbojet Twin<br>264133 |
| Brazing with Propane     | Ø18mm                               | Ø24mm                   |
| Soldering with Propane   | Ø40mm                               | Ø56mm                   |
| Brazing with MAPP® Gas   | Ø20mm                               | Ø25mm                   |
| Soldering with MAPP® Gas | Ø42mm                               | Ø60mm                   |