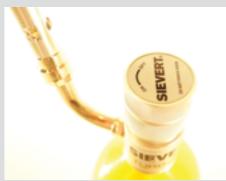

## Light, safe & powerful

New Turbojet UNEF 1"

## **The new Sievert Turbojet**

50% Lighter

360° swivel burner for hard to reach places

Double gas stop system

Pipe diameter

| ipo diameter             |                                     |                         |
|--------------------------|-------------------------------------|-------------------------|
|                          | Turbojet Single<br>262033<br>261033 | Turbojet Twin<br>264133 |
| Brazing with Propane     | Ø18mm                               | Ø24mm                   |
| Soldering with Propane   | Ø40mm                               | Ø56mm                   |
| Brazing with MAPP® Gas   | Ø20mm                               | Ø25mm                   |
| Soldering with MAPP® Gas | Ø42mm                               | Ø60mm                   |